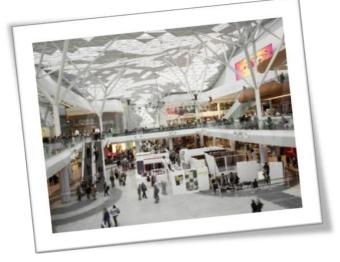

The picture on the right is of Westfield which is the biggest shopping centre in Europe - it even has a cinema! It has really good shops and is a great place to go shopping with friends.